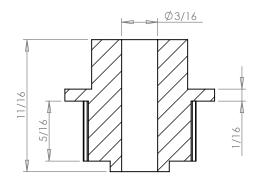

## **SECTION A-A**

PLASTOCK ® Manufactured by Putnam Precision Molding

www.plastock.biz © 2010 Putnam Precision Molding Part Number: 24T0800SF

**Part Description:** 

.0800" Pitch (MXL) Timing Belt Pulleys For Belts up to 1/4" Wide

Dimensions are in inches Tolerances: Fractional <u>+</u> 0.015

PROPRIETARY AND CONFIDENTIAL:

THE INFORMATION CONTAINED IN THIS DRAWING IS THE SOLE PROPERTY OF PUTNAM PRECISION MOLDING. ANY REPRODUCTION IN PART OR AS A WHOLE WITHOUT THE WRITTEN PERMISSION OF PUTNAM PRECISION MOLDING IS PROHIBITED. INFORMATION IN THIS DRAWING IS PROVIDED FOR REFERENCE ONLY.