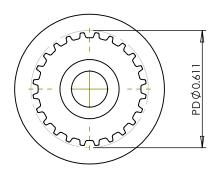

## **SECTION A-A**

PLASTOCK ® Manufactured by Putnam Precision Molding

www.plastock.biz © 2010 Putnam Precision Molding Part Number: 24T0800SF

**Part Description:** 

.0800" Pitch (MXL) Timing Belt Pulleys For Belts up to 1/4" Wide

Dimensions are in inches Tolerances: Fractional <u>+</u> 0.015

PROPRIETARY AND CONFIDENTIAL:

THE INFORMATION CONTAINED IN THIS DRAWING IS THE SOLE PROPERTY OF PUTNAM PRECISION MOLDING. ANY REPRODUCTION IN PART OR AS A WHOLE WITHOUT THE WRITTEN PERMISSION OF PUTNAM PRECISION MOLDING IS PROHIBITED. INFORMATION IN THIS DRAWING IS PROVIDED FOR REFERENCE ONLY.