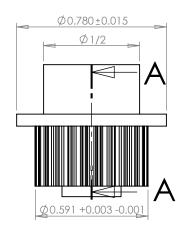

## **SECTION A-A**

PLASTOCK ® Manufactured by Putnam Precision Molding

www.plastock.biz © 2010 Putnam Precision Molding Part Number: 24T0800SF

**Part Description:** 

.0800" Pitch (MXL) Timing Belt Pulleys For Belts up to 1/4" Wide

Dimensions are in inches Tolerances: Fractional <u>+</u> 0.015

PROPRIETARY AND CONFIDENTIAL:

THE INFORMATION CONTAINED IN THIS DRAWING IS THE SOLE PROPERTY OF PUTNAM PRECISION MOLDING. ANY REPRODUCTION IN PART OR AS A WHOLE WITHOUT THE WRITTEN PERMISSION OF PUTNAM PRECISION MOLDING IS PROHIBITED. INFORMATION IN THIS DRAWING IS PROVIDED FOR REFERENCE ONLY.