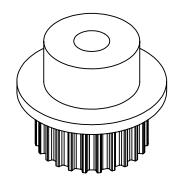

## **SECTION A-A**

PLASTOCK ® Manufactured by Putnam Precision Molding

www.plastock.biz © 2010 Putnam Precision Molding Part Number: 24T0800SF

**Part Description:** 

.0800" Pitch (MXL) Timing Belt Pulleys For Belts up to 1/4" Wide